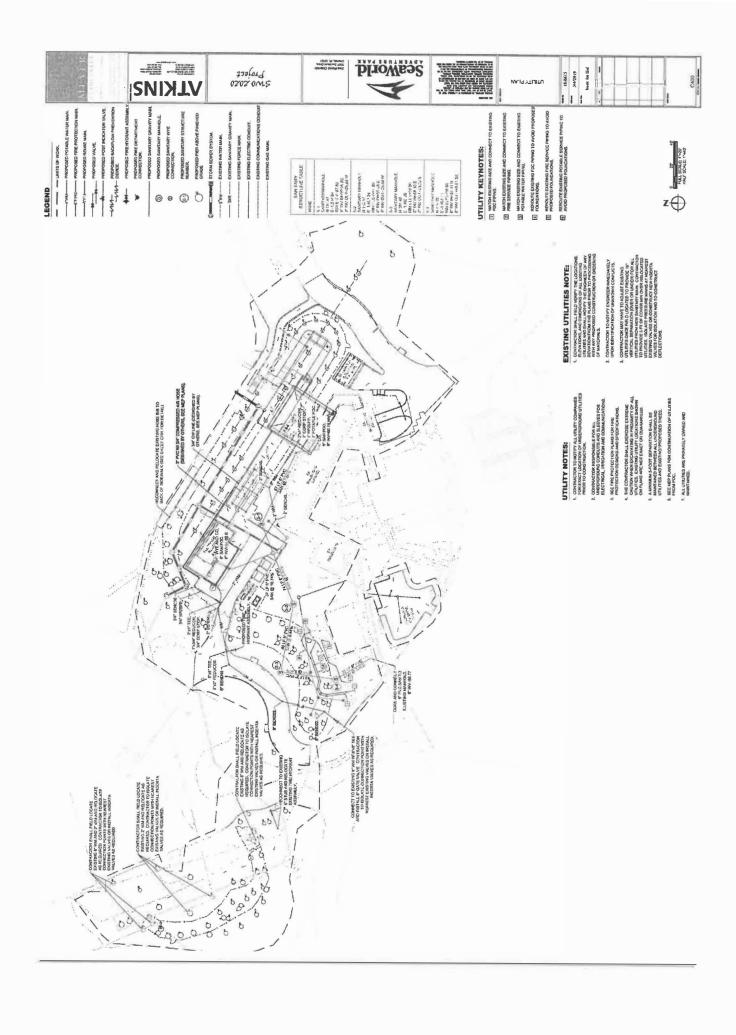

#### **Engineer's Report**

Mr. Mahler stated that the pending permits were still in the review process and would possibly be ready by next month for Board approval. He also informed the Board that his office was working on a table to show a list of all the permits.

## A. Consideration of Proposal from Aquatic Management Strategies to Install Grass Carp Barriers in Various Ponds

Mr. Flint stated that the District has a permit to install Grass Carp in the ponds but in order to renew the permit, barriers will have to be installed. He stated the District's aquatic management company provided a proposal that was included in the agenda for the Board's consideration. He stated he also distributed a handout with pictures and descriptions of the barriers that are used. He advised that the newer designs help prevent gators from tampering.