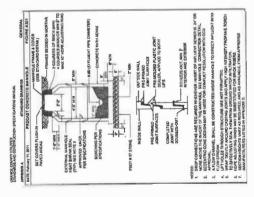

## A. Consideration of Proposal from Aquatic Management Strategies to Install Grass Carp Barriers in Various Ponds

Mr. Flint stated that the District has a permit to install Grass Carp in the ponds but in order to renew the permit, barriers will have to be installed. He stated the District's aquatic management company provided a proposal that was included in the agenda for the Board's consideration. He stated he also distributed a handout with pictures and descriptions of the barriers that are used. He advised that the newer designs help prevent gators from tampering.

ITEM #Q

Brian Andrelczyk

On MOTION by Mr. Gerard seconded and carried, with all in favor the proposal from Aquatic Management Strategies to Install Grass Carp barriers was approved.