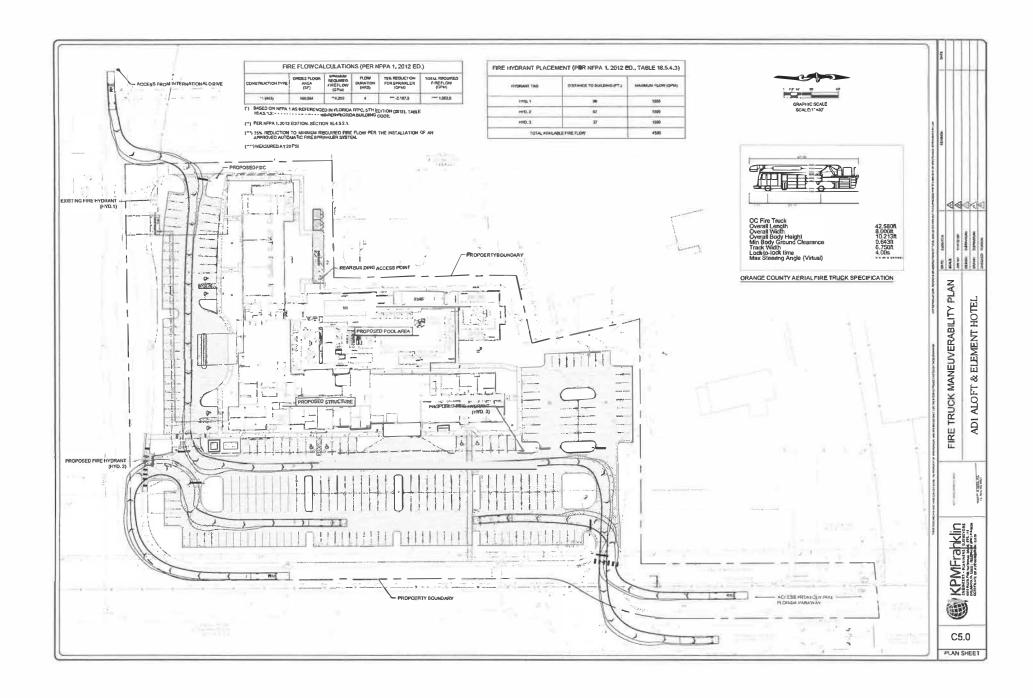

|        | STILL INDLA                          |
|--------|--------------------------------------|
| SHEET  | DESCRIPTION                          |
| 993    | COVER SHEET                          |
| 0.10   | BOUNDARY, TOPOGRAPHIC, & TREE SURVEY |
| C1.13  | BOUNDARY, TOPOGRAPHIC, & TREE SURVEY |
| C1.2   | DEMOLITION & EROSION CONTROL PLAN    |
| 620    | OVERALL SITE PLAN                    |
| 173    | SITE PLAN                            |
| C3.0   | GRADING & DRAINAGE PLAN              |
| 67.0   | SITE UTRITY PLAN                     |
| C\$:0  | PIRE TRUCK MANEUVERABILITY PLAN      |
| 0.60   | GENERAL DETAILS                      |
| 1,50   | GEMERAL DETAILS                      |
| 0.7.0  | OCU DETAILS                          |
| C7.1   | OCU DETAILS                          |
| 0.80   | GENERAL NOTES                        |
| LSP-01 | LANDSCAPE PLAN                       |
| E001   | LIGHTING FIXTURE SPECIFICATIONS      |
| E003   | SITE PHOTOMETRIC PLAN                |