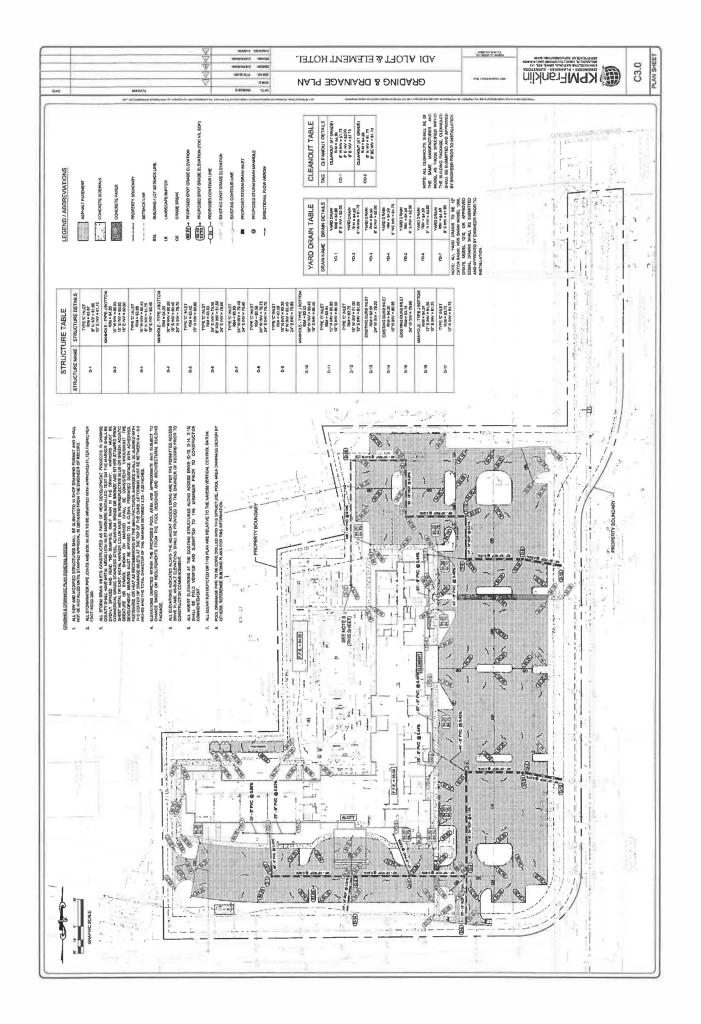

THE EXISTING STORMWATER SYSTEM CONSISTS OF DIRECT SHEET FLOW ADROES THE PARCEL AND AN MANUSCROOMED SECONDARY COLLECTION SYSTEM THE REPROPOSED INFORMATION TO ACCINCTION SYSTEM WILL. BERLENDYST TO ACCINCTION TO THE PROPOSED IMPROPRIENTS. THE SIBLECT PROPERTY IS PART OF A SHADLE DRAINAGE BASH WHICH IS PART OF THE THE OBJANGEM CENTER MAKETS PROMADIGE BASH. THE POLYLITION ABATISHENT VIOLUEL AND DISCHARGE BATE CAMERENTY COMPIGATED IN AN EXISTING MAKETS DRY RETENTION FOND CICATED PRECITY SUTHER OFF RETENTION FOND CICATED PROPERTY.

THE DANAIGÉ FIOU THE BASIN WELL DE DIRECTED DIA SHEET THAN AND LANDSAGORIO COMPANIANE TO COMPANIANE TO COMPANIANE TO THE STATEMENT AND THE SHEET AND FOUNDESSED. THE COMPANIENCENCO DESTITE NAS A MUSICILE SHEET AND A UNITED STATEMENT AND A COMPANIANE TO COMPANIANE TO COMPANIANE AND A LANDSHEET STATEMENT SHEET AND A LANDSHEED ACCORDING TO COMPANIANE SHEET AND A COMPANIANE THE PRODUCED ACCORDING TO THE ACCORDING TO THE COMPANIANE THE PRODUCED ACCORDING TO THE ACCOR THE POTABLE WATER AND FRE SUPATY WILL BE PROVIDED BY COMMECTION TO THE EXISTING BY WATER WARM WILL LOCATED AT HE SOLTIMEST PROPERTY COORDED. THE ENGINEED WILL COMMELY WITH THE DESIGNAND CULCULATIONS RECLIBED FOR MYTOMATS BY COSTED STANDARD 6006 AND WITH A. 2012 ED. THE SAMITARY SEMER COLLECTION BYSTEM WILL COMRECT TO THE EXISTING DAKSTE PROVATE SAMITARY STEM LOCATED. THE THE SAMITARY STEM LOCATED AT THE GRANTHESE THAN TEXT SOUTHWEST PROPERTY CONTINUENT CONTINUENT DATE OF SAMILY UNLINES COCATED WITHIN HIS PROVATIONAL, DAKE TO SECURIONAL THE CONTINUENT OF THE SAME THAN THE THE SAMITARY UNLINES CACATED WITHIN HIS PROVATIONAL, DAKE THE SAME THAN THE SAMITARY OF THE SAME THAN THE SAME