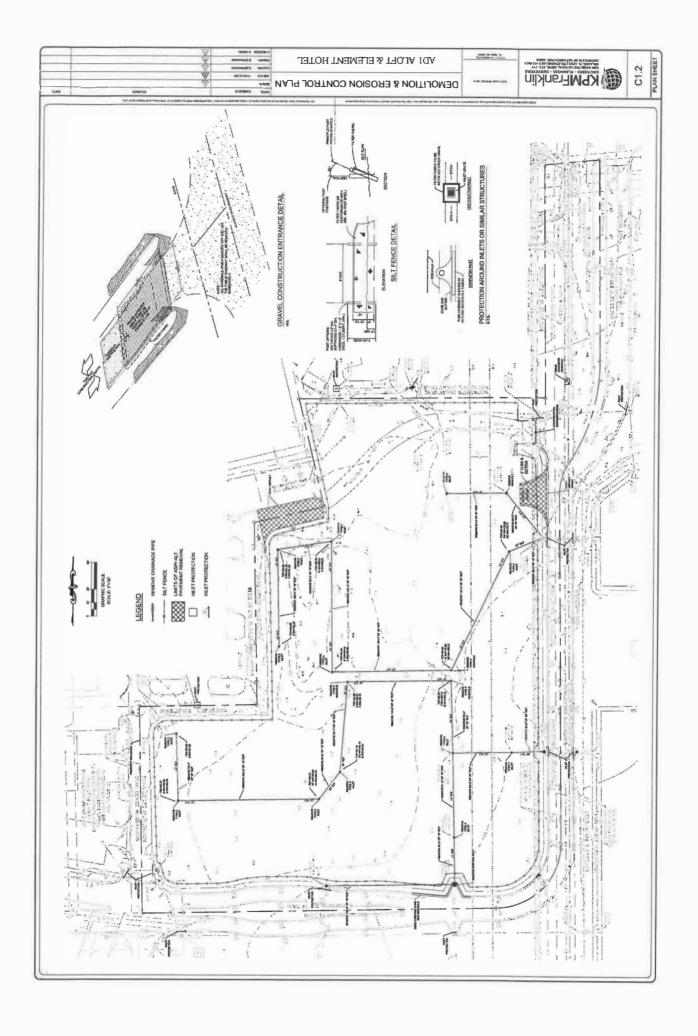

#### **SPECIFIC CONDITIONS**

1. That drawings C0.0, C1.0, C1.1, C1.2, C2.0, C2.1, C3.0, C4.0, C5.0, C6.0, C6.1, C7.0, C7.1, C8.0, LSP-01, E001 and E002 titled Aloft & Element Hotel, Orange County, Florida (Orlando) as recommended for approval by the District Engineer on 3/27/18, become part of this permit.

|        | STILL INDLA                          |
|--------|--------------------------------------|
| SHEET  | DESCRIPTION                          |
| 993    | COVER SHEET                          |
| 0.10   | BOUNDARY, TOPOGRAPHIC, & TREE SURVEY |
| C1.13  | BOUNDARY, TOPOGRAPHIC, & TREE SURVEY |
| C1.2   | DEMOLITION & EROSION CONTROL PLAN    |
| 620    | OVERALL SITE PLAN                    |
| 173    | SITE PLAN                            |
| C3.0   | GRADING & DRAINAGE PLAN              |
| 67.0   | SITE UTRITY PLAN                     |
| C\$:0  | PIRE TRUCK MANEUVERABILITY PLAN      |
| 0.60   | GENERAL DETAILS                      |
| 1,50   | GEMERAL DETAILS                      |
| 0.7.0  | OCU DETAILS                          |
| C7.1   | OCU DETAILS                          |
| 0.80   | GENERAL NOTES                        |
| LSP-01 | LANDSCAPE PLAN                       |
| E001   | LIGHTING FIXTURE SPECIFICATIONS      |
| E003   | SITE PHOTOMETRIC PLAN                |