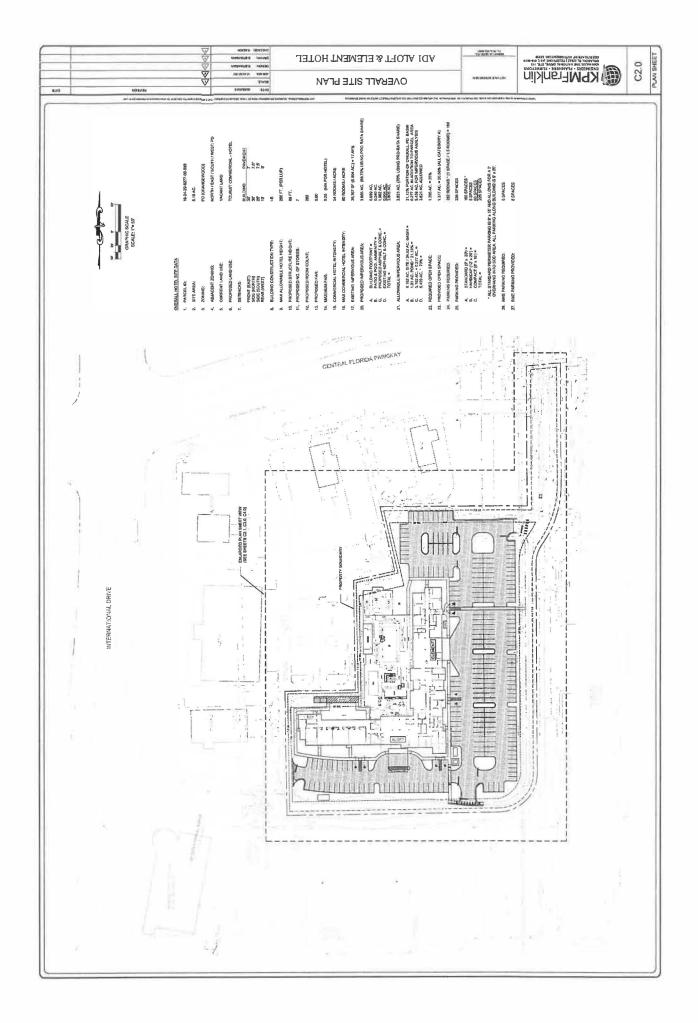

PLAN SHEET

Know what's below.

ORANGE COUNTY, FLORIDA (ORLANDO) PID: 18-24-29-6277-00-033 SITE CONSTRUCTION PLANS FOR ALOFT & ELEMENT, HOTEL

# SITE & PROJECT SUMMARY

AERIAL MAP Q \*\*\*

THE OWNER PROPOSES TO DEVELOP THE EXISTING VACANT PROPERTY WITH THE MODIFIED OF ASNOLE HOUSE STREATURE, EXPONENCES HOW TO SERVANTE HOST EN EMBORS THE SOUTHWROWEND TO HOUSE STREATURE, FOR THE WAY OFFICE WHAT WILL DO BESIDES AS ELEBERT HOTE. THESE PLASS MICLIDE THE PROPOSED SITE MAYOURIER'S TO ACCOMMODATE THE CONSTRUCTION OF THIS STRUCTURE.

THE GALLECT PARCE, IS ZINED PO AND IS CLARBOINT VACANT WITH IND STRUCTURES ON TREES ON BITE. A INCLUDED WAND DIVEN ALLOWING ROSESCHEES BY ON A CHARLE, I CAGON PAROTINA FAON INSTEAMINATION IN TOWN. THE MAND IN A SEE MAND THE DESIGNATION STRUCTURE THAN IN A DIPRIORI MAND THAN A TOWN CHARLESTED THE COMMENTATION TO COMMENTATION OF SITE CONCEINCUTION PROPRISED WHITH THESE PAINS.

THE PROPOSED HOTEL WILL ENCOMPASS 262 UNITS AND WILL BE LOCATED ALONG THE WESTEDN SIDE OF THE ROPERTY. THE PRODESTY SHE POST OF STANDING SET FORTH IN ANTICE XI OF ROWERS OF THE ORNANDS. SET FORTH IN ANTICE XI OF ROWERS OF THE ORNANDS COUNTY LAND DEVELOWEN'T GODE. PARENES WAL PROVIDED TO ACCOMMICDATE THE OVERBALL ROCKE COUNT OF THE PROPOSED HOTEL. THE THE PROJECT PARENES WILL PERK IT THE REPENSO HOURS, BA ADDITION, THE PROJECT WILL UTLUZE PUBLIC TRANSPORTATION AND SHUTTLE SERVICES.