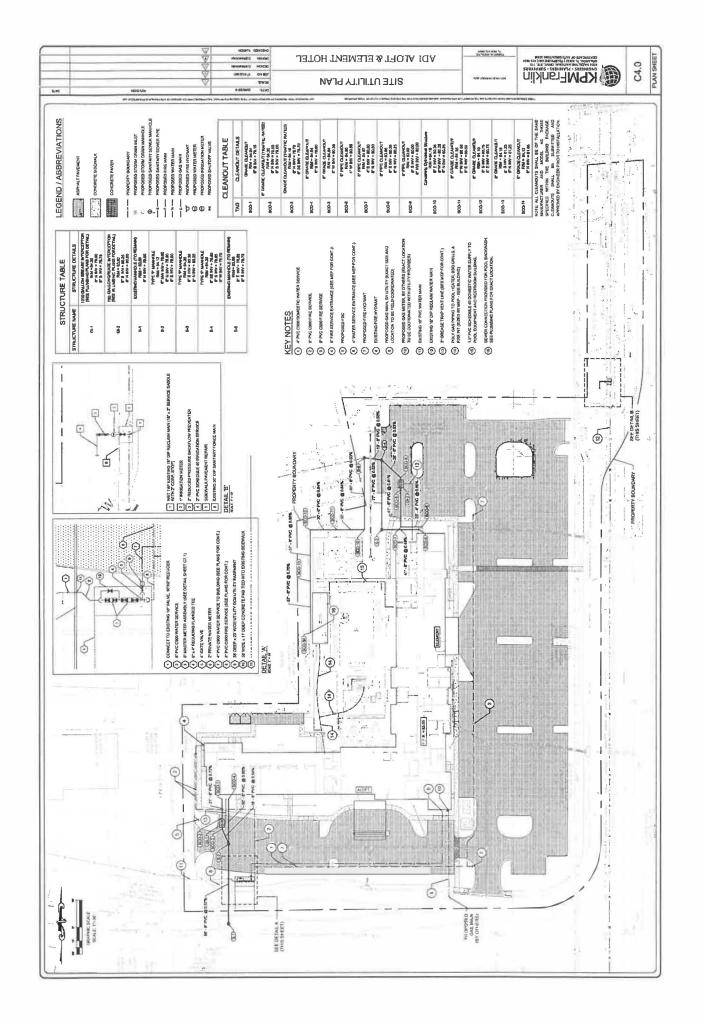

AN EXISTING PUBLIC FORCE MAIN AND RECLAINED WATER MAIN ARE LOCATED ALONG THE EAST AN EXISTING WATER SERVICE MAIN IS LOCATED ALONG THE WEST ACCESS ROAD.

ONE (1) TWO-WAY ACCESS ROAD FROM CENTRAL FLORIDA PARKWAY AT THE MORTH OF THE PROPERTY.

THE DANAIGÉ FIOU THE BASIN WELL DE DIRECTED DIA SHEET THAN AND LANDSAGORIO COMPANIANE TO COMPANIANE TO COMPANIANE TO THE STATEMENT AND THE SHEET AND FOUNDESSED. THE COMPANIENCENCO DESTITE NAS A MUSICILE SHEET AND A UNITED STATEMENT AND A COMPANIANE TO COMPANIANE TO COMPANIANE AND A LANDSHEET STATEMENT SHEET AND A LANDSHEED ACCORDING TO COMPANIANE SHEET AND A COMPANIANE THE PRODUCED ACCORDING TO THE ACCORDING TO THE COMPANIANE THE PRODUCED ACCORDING TO THE ACCOR THE POTABLE WATER AND FRE SUPATY WILL BE PROVIDED BY COMMECTION TO THE EXISTING BY WATER WARM WILL LOCATED AT HE SOLTIMEST PROPERTY COORDED. THE ENGINEED WILL COMMELY WITH THE DESIGNAND CULCULATIONS RECLIBED FOR MYTOMATS BY COSTED STANDARD 6006 AND WITH A. 2012 ED. THE SAMITARY SEMER COLLECTION BYSTEM WILL COMRECT TO THE EXISTING DAKSTE PROVATE SAMITARY STEM LOCATED. THE THE SAMITARY STEM LOCATED AT THE GRANTHESE THAN TEXT SOUTHWEST PROPERTY CONTINUENT CONTINUENT DATE OF SAMILY UNLINES COCATED WITHIN HIS PROVATIONAL, DAKE TO SECURIONAL THE CONTINUENT OF THE SAME THAN THE THE SAMITARY UNLINES CACATED WITHIN HIS PROVATIONAL, DAKE THE SAME THAN THE SAMITARY OF THE SAME THAN THE SAME

THE IRRIGATION SUPPLY WILL BE PROVIDED BY CONNECTION TO THE EDISTING 16" RECLAM MAIN LOCATES ALONG THE NORTHEAST CORNES OF THE SUBJECTION PROPERTY

ARCHITECT CUMCI & PETERSON ISCS PROSPECT AVENUE PRUMOD, R. 22814 07) 661-6100 SURVEYOR OWNER / DEVELOPER ADT URBAN SW, LLC. TAKSHARREON STREET, STE, 200 HOLLYWOOD, PL 33820 (954) 434-5001 NOTA FRANKLING NATIONAL DRIVE 6300 NAZELTINE NATIONAL DRIVE 81.UF 61 G GELANDO, FL 32822 (407) 410.0624 FDFFACIDA CUMBILITANTS, INC. 1075 LEE ROAD WANTER PARK PL (407) 740-6112 CIVIL ENGINEER GEOTECHNICAL